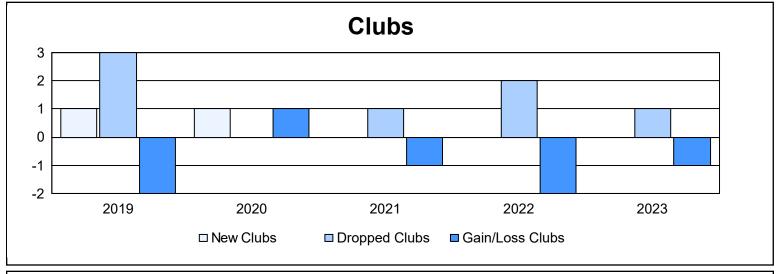

District 2 S1

As of June 2023 Cumulative

| Year      | New<br>Clubs | Dropped<br>Clubs | Gain/<br>Loss<br>Clubs | New<br>Members | Charter<br>Members | Reinstate<br>Members | Transfer<br>Members | Total<br>Member<br>Added | Total<br>Members<br>Dropped | Gain/<br>Loss<br>Members |
|-----------|--------------|------------------|------------------------|----------------|--------------------|----------------------|---------------------|--------------------------|-----------------------------|--------------------------|
| 2018-2019 | 1            | 3                | -2                     | 172            | 54                 | 4                    | 9                   | 239                      | 244                         | -5                       |
| 2019-2020 | 1            | 0                | 1                      | 159            | 23                 | 8                    | 3                   | 193                      | 173                         | 20                       |
| 2020-2021 | 0            | 1                | -1                     | 122            | 7                  | 8                    | 6                   | 143                      | 261                         | -118                     |
| 2021-2022 | 0            | 2                | -2                     | 194            | 0                  | 6                    | 5                   | 205                      | 256                         | -51                      |
| 2022-2023 | 0            | 1                | -1                     | 177            | 0                  | 4                    | 10                  | 191                      | 187                         | 4                        |
| Average   | 0            | 1                | -1                     | 165            | 17                 | 6                    | 7                   | 194                      | 224                         | -30                      |