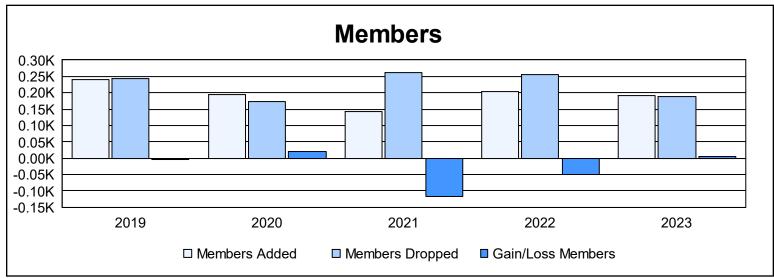

District 2 S1

As of June 2023 Cumulative

| Year      | New<br>Clubs | Dropped<br>Clubs | Gain/<br>Loss<br>Clubs | New<br>Members | Charter<br>Members | Reinstate<br>Members | Transfer<br>Members | Total<br>Member<br>Added | Total<br>Members<br>Dropped | Gain/<br>Loss<br>Members |
|-----------|--------------|------------------|------------------------|----------------|--------------------|----------------------|---------------------|--------------------------|-----------------------------|--------------------------|
| 2018-2019 | 1            | 3                | -2                     | 172            | 54                 | 4                    | 9                   | 239                      | 244                         | -5                       |
| 2019-2020 | 1            | 0                | 1                      | 159            | 23                 | 8                    | 3                   | 193                      | 173                         | 20                       |
| 2020-2021 | 0            | 1                | -1                     | 122            | 7                  | 8                    | 6                   | 143                      | 261                         | -118                     |
| 2021-2022 | 0            | 2                | -2                     | 194            | 0                  | 6                    | 5                   | 205                      | 256                         | -51                      |
| 2022-2023 | 0            | 1                | -1                     | 177            | 0                  | 4                    | 10                  | 191                      | 187                         | 4                        |
| Average   | 0            | 1                | -1                     | 165            | 17                 | 6                    | 7                   | 194                      | 224                         | -30                      |